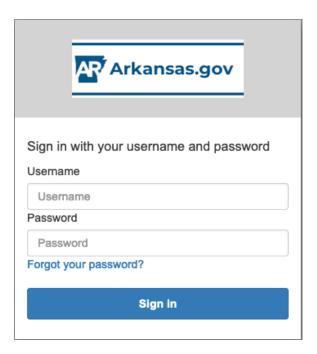

## **Account Password**

Please enter password and confirm password

8. Once you've entered a password and clicked "Create Account," you will be taken to the below screen - use your username and password and click "Sign In."