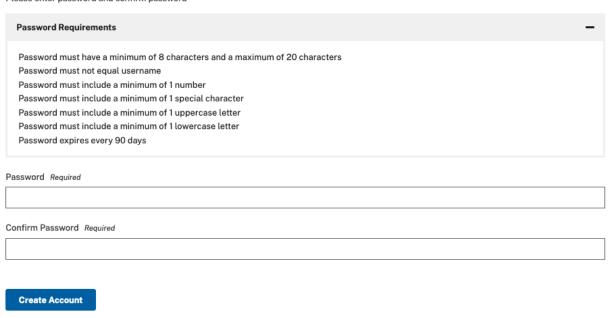

7. It will take you to a web browser where the below screen will be displayed. Enter a password and click "Create Account." Be sure to save your password in a password manager.

## **Account Password**

Please enter password and confirm password

8. Once you've entered a password and clicked "Create Account," you will be taken to the below screen - use your username and password and click "Sign In."