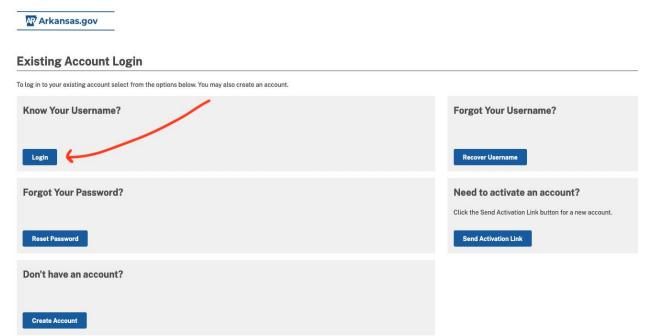

DI---- 0-1--4

- 11. Congratulations! You've created your account! You will be taken immediately to page 1 of the form you are attempting to submit. Read the instructions carefully and fill out all required fields to submit your form.
- 12. Any time you wish to submit another form, simply return to the <u>Arkansas State</u>

  <u>Police Used Motor Vehicle Dealer website</u> and click the link for the form you want to submit. You'll be taken to the login screen below again, except this time, click "Login" under the "Know Your Username" header.