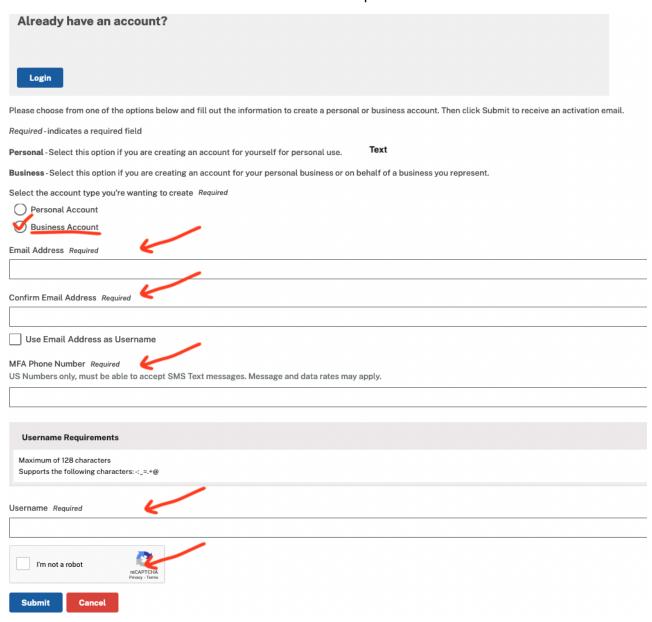

- 4. You will now see the below screen.
  - a. The "Account Type" selection should always be "Business Account.".
  - b. Enter a valid email address. If you choose to use your email address as a username, it will be case sensitive, so you will have to enter it exactly as it is entered in the username space.
  - c. In the "MFA Phone Number" field, you will be required to enter a number that can receive SMS text messages.
  - d. Click the checkbox in the "I'm not a robot" box at the bottom of the screen.
  - e. Hit the blue "Submit" button below to proceed.