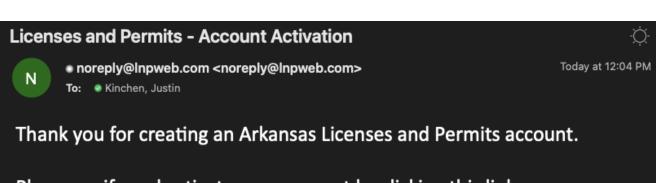

5. You will see the screen below after hitting "Submit".

6. You should receive an email from "noreply@Inpweb.com" within a few minutes that looks like the below - left-click the activation link.

Please verify and activate your account by clicking this link. <a href="https://apps.elp.egov.com/authenticate/verify?code=214-K.4FLt5fWhKdw&userId=420&tenant=elp-ar-gov">https://apps.elp.egov.com/authenticate/verify?code=214-K.4FLt5fWhKdw&userId=420&tenant=elp-ar-gov</a>