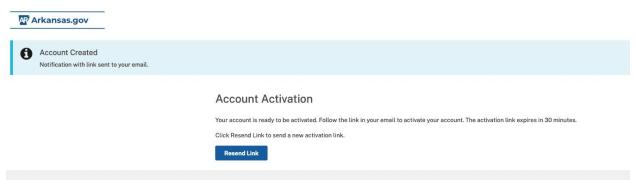

5. You will see the screen below after hitting "Submit".

6. You should receive an email from "noreply@Inpweb.com" within a few minutes that looks like the below - left-click the activation link.

Please verify and activate your account by clicking this link. <a href="https://apps.elp.egov.com/authenticate/verify?code=214-K.4FLt5fWhKdw&userId=420&tenant=elp-ar-gov">https://apps.elp.egov.com/authenticate/verify?code=214-K.4FLt5fWhKdw&userId=420&tenant=elp-ar-gov</a>