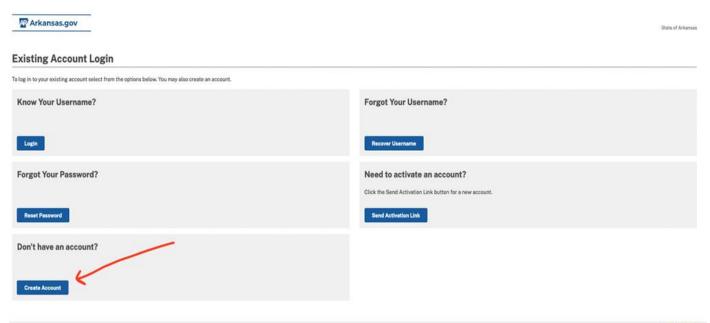

The emails sent by the system will come from **noreply@Inpweb.com**. If you do not see the emails in your inbox, please check your email's spam folder.

- Primary Dealer License Application Link
- Satellite Dealer License Application Link
- 3. Click the link of the form you need to fill out. It will take you to the below screen look under the "Don't have an account?" header and click the blue "Create Account" button.